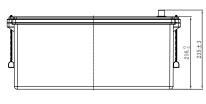

## **CHARACTERISTICS**

| age                |                                              |
|--------------------|----------------------------------------------|
| -9-                | 12V                                          |
| acity (20HR)       | 240Ah                                        |
| acity              | 525min                                       |
| g Amps@0°F (-18°C) | 1300A                                        |
| Length             | 518mm (20.4inches)                           |
| Width              | 274mm (10.8inches)                           |
| Dimension Height   | 235mm (9.25inches)                           |
| ht                 | 66.5kg (146.6lbs)                            |
|                    | 5                                            |
|                    | 3                                            |
|                    | В0                                           |
|                    | Black-PP Material                            |
|                    | Black-PP Material                            |
|                    | TS8                                          |
|                    | acity g Amps@0°F (-18°C) Length Width Height |