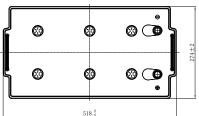

## **CHARACTERISTICS**

| age                |                                              |
|--------------------|----------------------------------------------|
| -9-                | 12V                                          |
| acity (20HR)       | 240Ah                                        |
| acity              | 525min                                       |
| g Amps@0°F (-18°C) | 1300A                                        |
| Length             | 518mm (20.4inches)                           |
| Width              | 274mm (10.8inches)                           |
| Dimension Height   | 235mm (9.25inches)                           |
| ht                 | 66.5kg (146.6lbs)                            |
|                    | 5                                            |
|                    | 3                                            |
|                    | В0                                           |
|                    | Black-PP Material                            |
|                    | Black-PP Material                            |
|                    | TS8                                          |
|                    | acity g Amps@0°F (-18°C) Length Width Height |