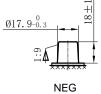

## **CHARACTERISTICS**

| age                |                                              |
|--------------------|----------------------------------------------|
| -9-                | 12V                                          |
| acity (20HR)       | 240Ah                                        |
| acity              | 525min                                       |
| g Amps@0°F (-18°C) | 1300A                                        |
| Length             | 518mm (20.4inches)                           |
| Width              | 274mm (10.8inches)                           |
| Dimension Height   | 235mm (9.25inches)                           |
| ht                 | 66.5kg (146.6lbs)                            |
|                    | 5                                            |
|                    | 3                                            |
|                    | В0                                           |
|                    | Black-PP Material                            |
|                    | Black-PP Material                            |
|                    | TS8                                          |
|                    | acity g Amps@0°F (-18°C) Length Width Height |