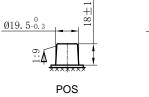

## **CHARACTERISTICS**

| age                |                                              |
|--------------------|----------------------------------------------|
| -9-                | 12V                                          |
| acity (20HR)       | 240Ah                                        |
| acity              | 525min                                       |
| g Amps@0°F (-18°C) | 1300A                                        |
| Length             | 518mm (20.4inches)                           |
| Width              | 274mm (10.8inches)                           |
| Dimension Height   | 235mm (9.25inches)                           |
| ht                 | 66.5kg (146.6lbs)                            |
|                    | 5                                            |
|                    | 3                                            |
|                    | В0                                           |
|                    | Black-PP Material                            |
|                    | Black-PP Material                            |
|                    | TS8                                          |
|                    | acity g Amps@0°F (-18°C) Length Width Height |